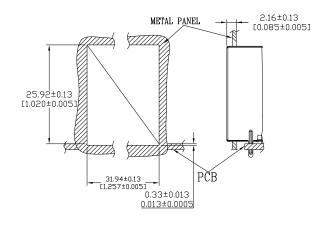

Plug In Side

5-2. Suggested Panel Opening:

UNIT: mm / inch Tolerances:  $\pm 0.10$  / 0.004

REFERENCE ONLY

Rev.: B

ROHS

# $\mathbb{C}\mathbb{Z}\mathbb{T}$ specification for approval

Tolerances:  $\pm 0.10 / 0.004$ 