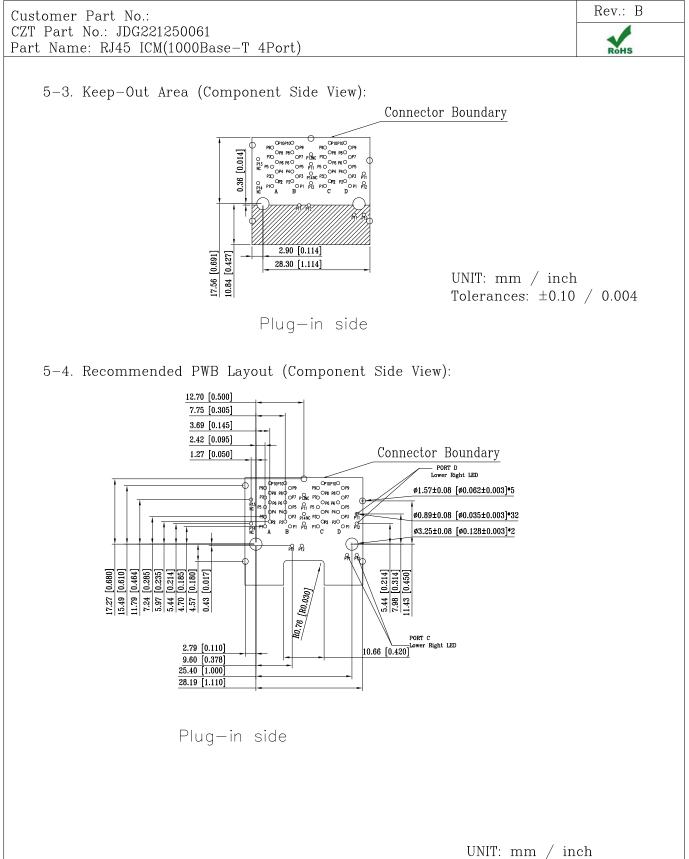

|              |           |         |                   |  |

### $\mathbb{C}\mathbb{Z}\mathbb{T}$ Specification for approval



# $\mathbb{C}\mathbb{Z}\mathbb{T}$ specification for approval

Customer Part No.: CZT Part No.: JDG221250061 Part Name: RJ45 ICM(1000Base-T 4Port)

5. Label and Recommended PWB Layout and Suggested Panel Opening: 5-1. Label:



Plug In Side

5-2. Suggested Panel Opening:



UNIT: mm / inch Tolerances:  $\pm 0.10$  / 0.004

REFERENCE ONLY

Rev.: B

ROHS

# $\mathbb{C}\mathbb{Z}\mathbb{T}$ specification for approval



Tolerances:  $\pm 0.10 / 0.004$ 

### $\mathbb{C}\mathbb{Z}\mathbb{T}$ Specification for approval