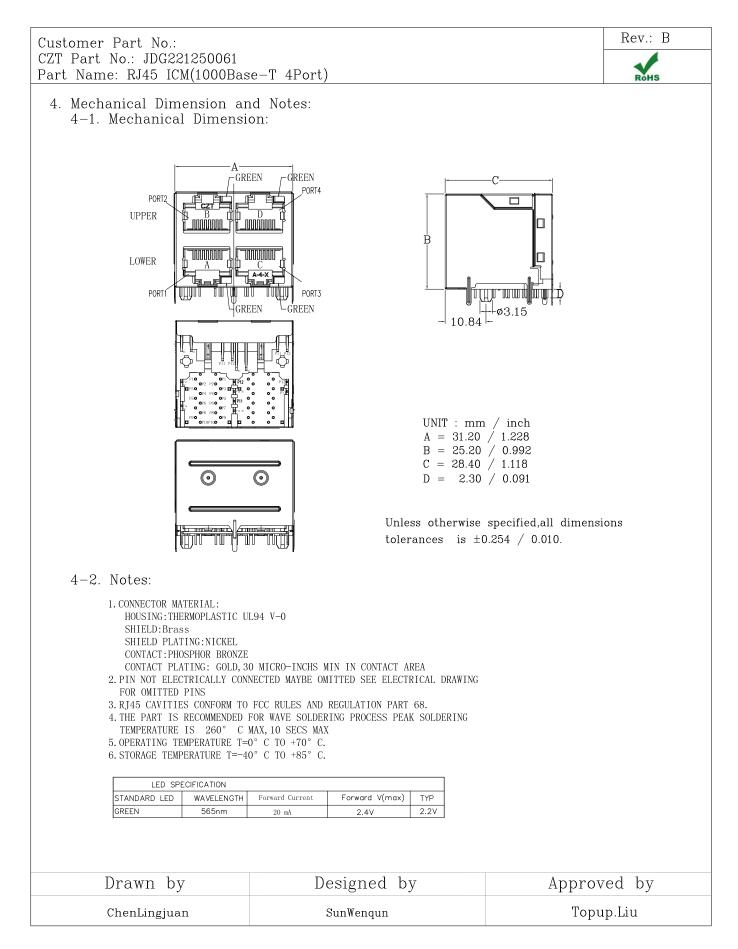

# $\mathbb{C}\mathbb{Z}\mathbb{T}$ specification for approval

Customer Part No.: CZT Part No.: JDG221250061 Part Name: RJ45 ICM(1000Base-T 4Port)

5. Label and Recommended PWB Layout and Suggested Panel Opening: 5-1. Label:

Plug In Side

5-2. Suggested Panel Opening:

UNIT: mm / inch Tolerances:  $\pm 0.10$  / 0.004

REFERENCE ONLY

Rev.: B

ROHS