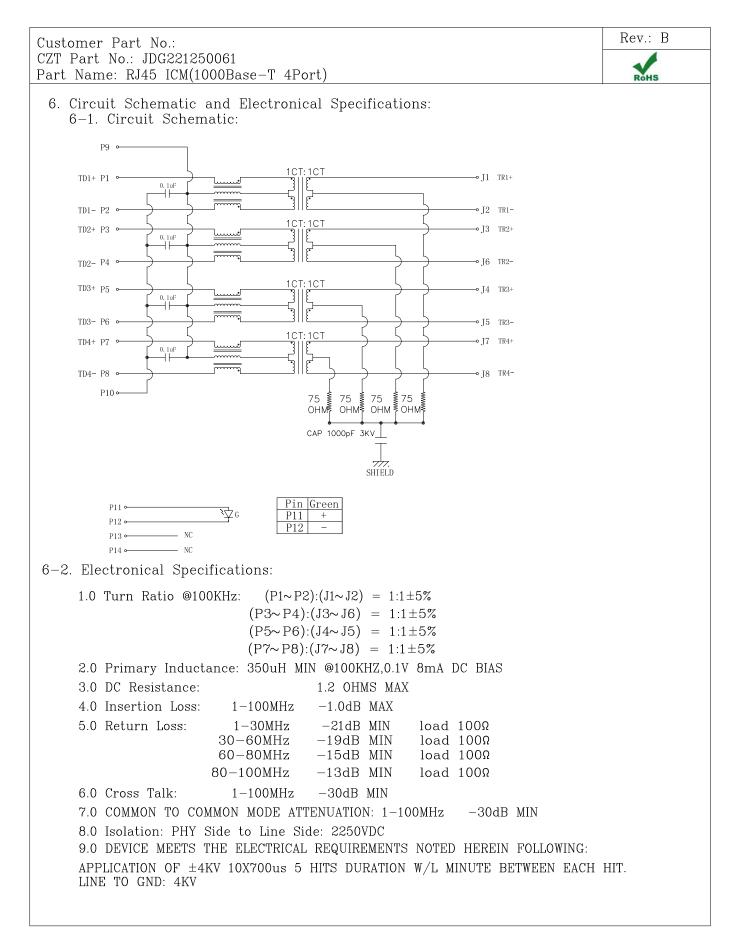

# $\mathbb{C}\mathbb{Z}\mathbb{T}$ specification for approval

Customer Part No.: CZT Part No.: JDG221250061 Part Name: RJ45 ICM(1000Base-T 4Port)

5. Label and Recommended PWB Layout and Suggested Panel Opening: 5-1. Label: